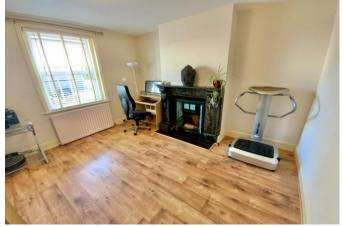

Enter via the porch into the hallway, and you instantly get a feel of the character and history of the house - with its wooden floorboards, original doors and staircase to the first floor. There are two separate reception rooms to the front aspect - a cosy lounge with fireplace and a dining room again with feature fireplace. There is a ground floor bathroom with three piece modern suite, plus an additional rear reception room which has French doors leading to the garden, lovely 17' kitchen with an extensive range of units and an original feature bread oven (not in working order). The ground floor accommodation continues with an impressive conservatory with glass roof, plus a utility room and ground floor w/c.