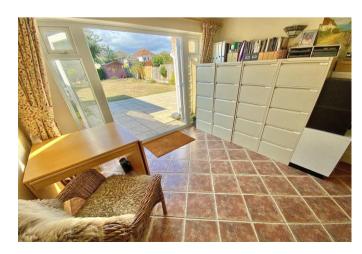

Enter via the porch into the hallway, and you instantly get a feel of the character and history of the house - with its wooden floorboards, original doors and staircase to the first floor. There are two separate reception rooms to the front aspect - a cosy lounge with fireplace and a dining room again with feature fireplace. There is a ground floor bathroom with three piece modern suite, plus an additional rear reception room which has French doors leading to the garden, lovely 17' kitchen with an extensive range of units and an original feature bread oven (not in working order). The ground floor accommodation continues with an impressive conservatory with glass roof, plus a utility room and ground floor w/c.