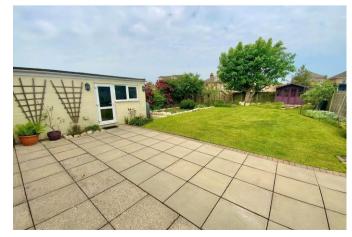

Outside, the front garden is retained by a low brick wall and laid to shingle. Side driveway providing parking for 3 cars and leading to the large detached garage, which has power and light. The rear garden enjoys a sunny and secluded aspect, is mainly laid to lawn with a large patio area and extends to approx. 70' in length. (Ample space to add a granny annexe/office if required – subject to planning permission.