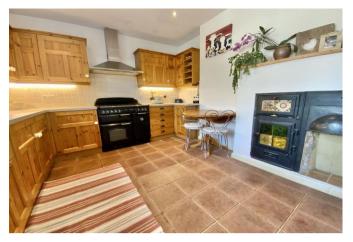

Enter via the porch into the hallway, and you instantly get a feel of the character and history of the house - with its wooden floorboards, original doors and staircase to the first floor. There are two separate reception rooms to the front aspect - a cosy lounge with fireplace and a dining room again with feature fireplace. There is a ground floor bathroom with three piece modern suite, plus an additional rear reception room which has French doors leading to the garden, lovely 17' kitchen with an extensive range of units and an original feature bread oven (not in working order). The ground floor accommodation continues with an impressive conservatory with glass roof, plus a utility room and ground floor w/c.