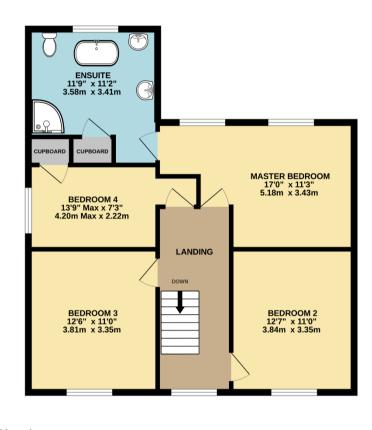

Upstairs, the master bedroom has fitted wardrobes and access to a fantastic en-suite of shower cubicle, freestanding bath, w/c and his & hers sinks. There are three further excellent bedrooms and access to the loft space.

Council Tax Band: D EPC Rating: 64 | D

GROUND FLOOR 1ST FLOOR

Whilst every attempt has been made to ensure the accuracy of the floorplan contained here, measurements of doors, windows, rooms and any other items are approximate and no responsibility is taken for any error, omission or mis-statement. This plan is for illustrative purposes only and should be used as such by any prospective purchaser. The services, systems and appliances shown have not been tested and no guarantee as to their operability or efficiency can be given.