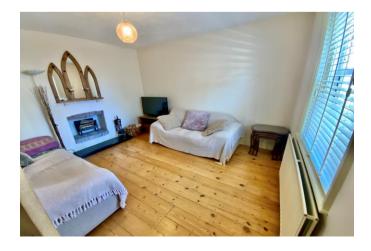

Enter via the porch into the hallway, and you instantly get a feel of the character and history of the house - with its wooden floorboards, original doors and staircase to the first floor. There are two separate reception rooms to the front aspect - a cosy lounge with fireplace and a dining room again with feature fireplace. There is a ground floor bathroom with three piece modern suite, plus an additional rear reception room which has French doors leading to the garden, lovely 17' kitchen with an extensive range of units and an original feature bread oven (not in working order). The ground floor accommodation continues with an impressive conservatory with glass roof, plus a utility room and ground floor w/c.