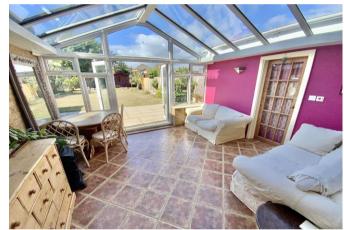

Enter via the porch into the hallway, and you instantly get a feel of the character and history of the house - with its wooden floorboards, original doors and staircase to the first floor. There are two separate reception rooms to the front aspect - a cosy lounge with fireplace and a dining room again with feature fireplace. There is a ground floor bathroom with three piece modern suite, plus an additional rear reception room which has French doors leading to the garden, lovely 17' kitchen with an extensive range of units and an original feature bread oven (not in working order). The ground floor accommodation continues with an impressive conservatory with glass roof, plus a utility room and ground floor w/c.