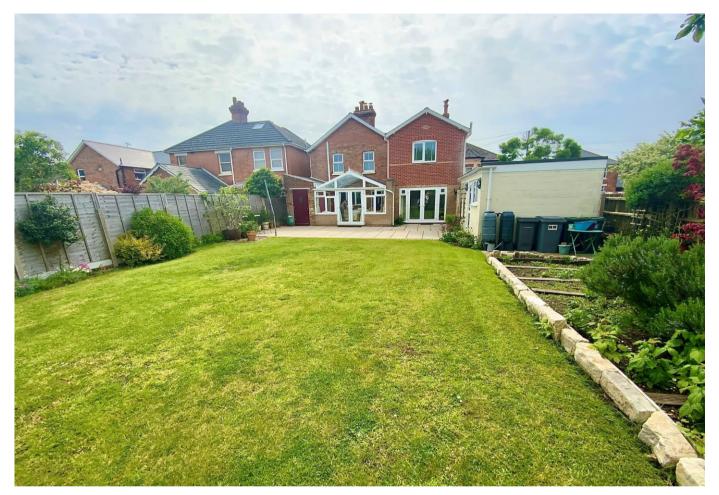

Outside, the front garden is retained by a low brick wall and laid to shingle. Side driveway providing parking for 3 cars and leading to the large detached garage, which has power and light. The rear garden enjoys a sunny and secluded aspect, is mainly laid to lawn with a large patio area and extends to approx. 70' in length. (Ample space to add a granny annexe/office if required – subject to planning permission.