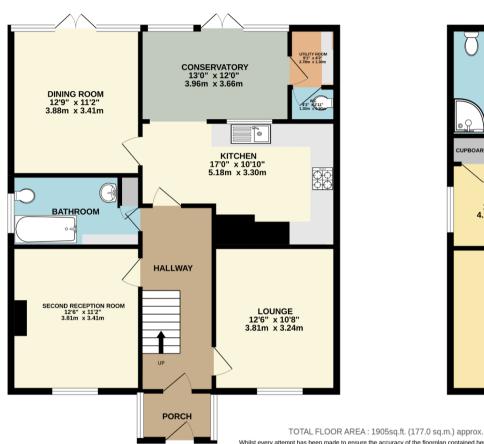

Enter via the porch into the hallway, and you instantly get a feel of the character and history of the house - with its wooden floorboards, original doors and staircase to the first floor. There are two separate reception rooms to the front aspect - a cosy lounge with fireplace and a dining room again with feature fireplace. There is a ground floor bathroom with three piece modern suite, plus an additional rear reception room which has French doors leading to the garden, lovely 17' kitchen with an extensive range of units and an original feature bread oven (not in working order). The ground floor accommodation continues with an impressive conservatory with glass roof, plus a utility room and ground floor w/c.

Council Tax Band: D EPC Rating: 64 | D

GROUND FLOOR 1ST FLOOR

Whilst every attempt has been made to ensure the accuracy of the floorplan contained here, measurements of doors, windows, rooms and any other items are approximate and no responsibility is taken for any error, omission or mis-statement. This plan is for illustrative purposes only and should be used as such by any prospective purchaser. The services, systems and appliances shown have not been tested and no guarantee as to their operability or efficiency can be given.